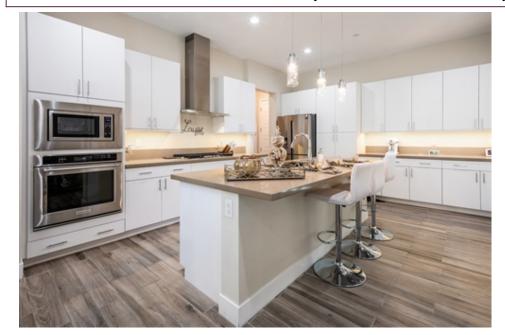

Better than new! Elegant yet comfortable townhome situated behind the gates of Affinity in Summerlin Centre Village. Affinity is a lifestyle community featuring community pool, spa, fitness center, Sagemont Park, and perfect location right near Downtown Summerlin. Modern architecture sets the tone for upscale living at its finest. Open concept floor plan flows well with perfectly placed windows allowing natural light to pour in. Living space is ideal for relaxing or entertaining with an easy sliding door to the covered paver stone patio. Kitchen features sleek softclose cabinetry, quartz counters, state of the art stainless steel KitchenAid appliances, under cabinet lighting, and a convenient island. Numerous upgrades and fine finishes include wood plank tile, plush, plantation shutters, 6 panel doors, two-tone paint, and 10-foot ceilings. Convenience items such as tankless water heater, programmable thermostats, LED lights, fire sprinklers and a huge storage closet make life easier.