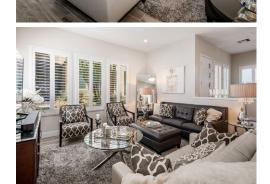

Better than new! Elegant yet comfortable townhome situated behind the gates of Affinity in Summerlin Centre Village. Affinity is a lifestyle community featuring community pool, spa, fitness center, Sagemont Park, and perfect location right near Downtown Summerlin. Modern architecture sets the tone for upscale living at its finest. Open concept floor plan flows well with perfectly placed windows allowing natural light to pour in. Living space is ideal for relaxing or entertaining with an easy sliding door to the covered paver stone patio. Kitchen features sleek softclose cabinetry, quartz counters, state of the art stainless steel KitchenAid appliances, under cabinet lighting, and a convenient island. Numerous upgrades and fine finishes include wood plank tile, plush, plantation shutters, 6 panel doors, two-tone paint, and 10-foot ceilings. Convenience items such as tankless water heater, programmable thermostats, LED lights, fire sprinklers and a huge storage closet make life easier.